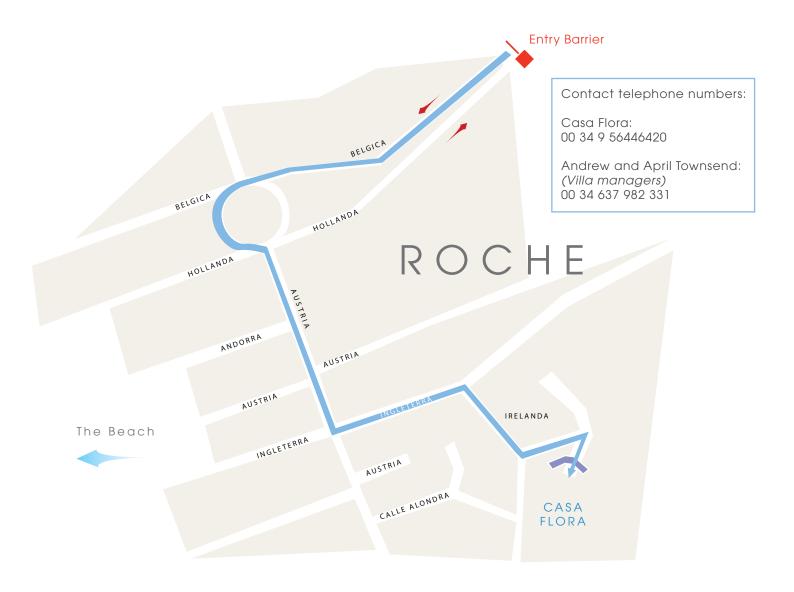

Approx Driving Time: 40-50 minutes from Jerez 1hr 20 minutes from Seville

- Head south from Seville/Jerez on the main motorway (AP4)
  Direction Cadiz
- About 10kms after Jerez, near Puerto Real, get on the A4 heading towards Algeciras
  NB. there is an earlier turning to Algeciras, the A381, as you pass Jerez, DO NOT take this road
- It may seem slightly complicated but keep following signs to Algerciras
- After 3 exits to Chiclana there is an exit for El Colorado - Take this and turn left at the first roundabout,
- After half a mile you will come to a roundabout with a right turn sign posted for Roche-take this,
- Drive for 3 miles to a barrier in the road, then use the map below.